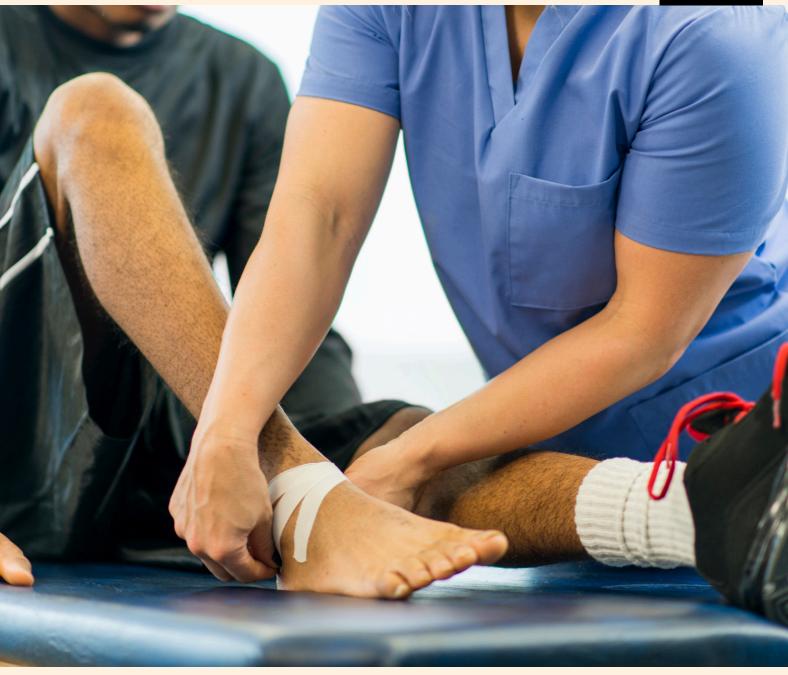

# JAG PHYSICAL THERAPY

Website: JAGPT.com

PAGE 16

JAG offers personalized rehabilitation services and expert care to help patients recover from injuries, improve mobility, and enhance overall physical wellness.