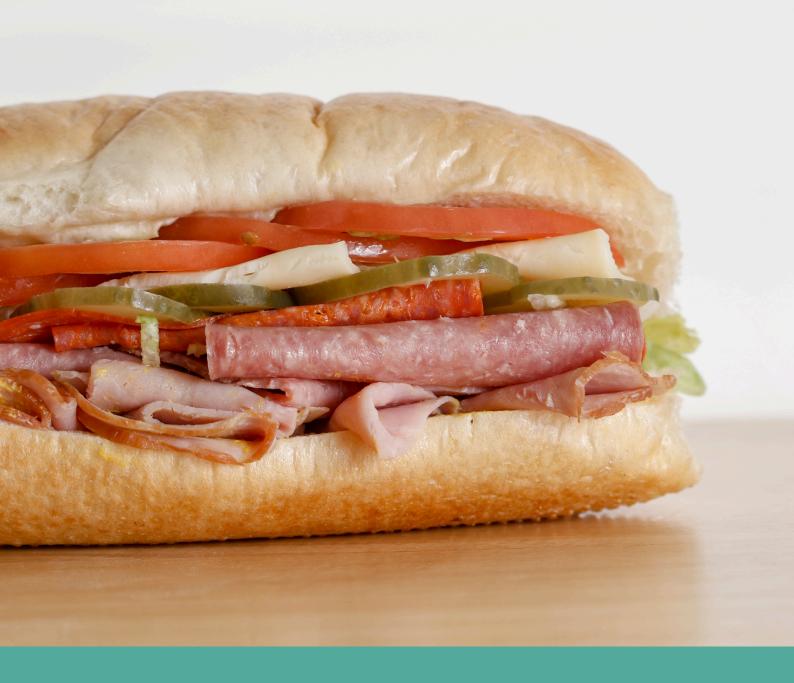

#### **JERSEY MIKE'S**

Hours: Mon - Fri, 7:30 am - 4 pm\* Website: JerseyMikes.com

PAGE 15

# KICK OFF OCTOBER WITH 5% OFF YOUR ORDER (OCT 1 - 4)\*

Established on the iconic Jersey Shore in 1956, Jersey Mike's remains dedicated to crafting authentic East Coaststyle subs using the very same cherished recipe that launched our journey over 60 years ago.