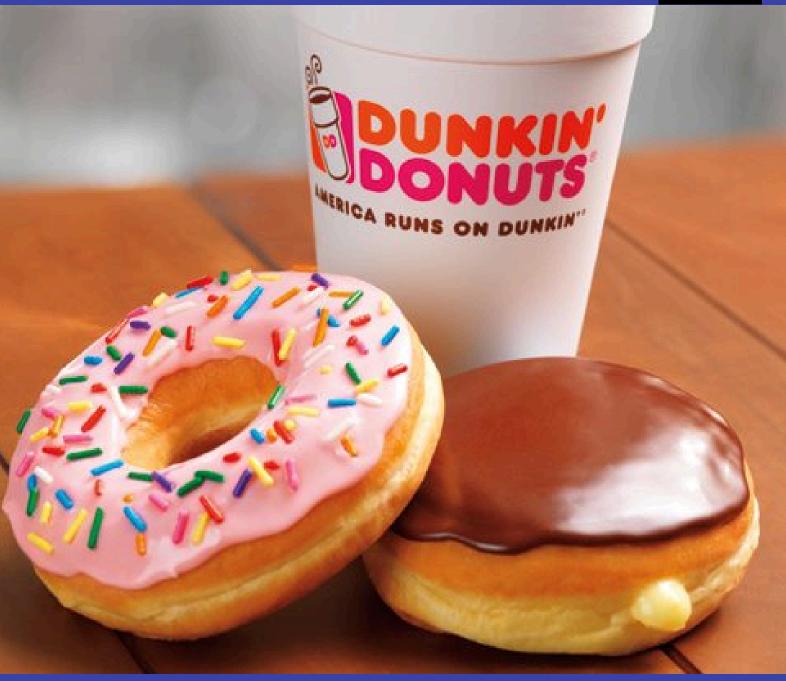

#### **DUNKIN'**

Hours: Mon - Thurs, 6 am - 4:30 pm;

Fri, 6 am - 3 pm\*

Website: DunkinDonuts.com

PAGE 14

# KICK OFF OCTOBER WITH 5% OFF YOUR ORDER (OCT 1 - 4)\*

The world's leading baked goods and coffee chain serving 50+ varieties of donuts, dozens of premium beverages, bagels, breakfast sandwiches and other baked goods.