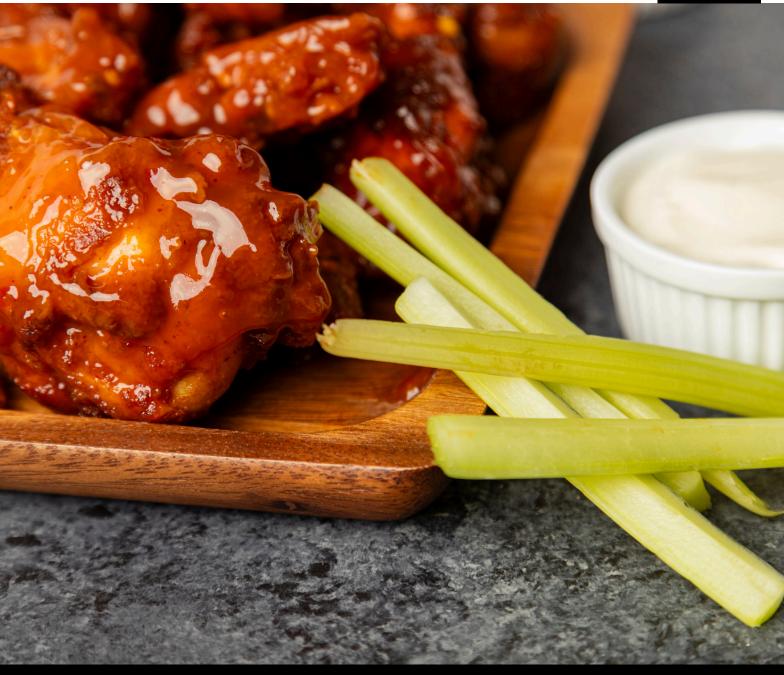

#### **UNCLE WILLIE'S WINGS**

Hours: Mon - Fri, 11 am - 7 pm\* Website: UncleWilliesWings.com

PAGE 11

#### 10% OFF YOUR ORDER, EVERYDAY\*

Uncle Willie's love of 90's hip-hop culture and classic food create the perfect recipe for this local hotspot, offering the best wings in Newark and beyond.